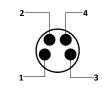

All dimensions are in mm.

| <b>General Specification</b> |
|------------------------------|
|------------------------------|

| Rated Operational Voltage | 30 V        |
|---------------------------|-------------|
| Current Rating            | 4A          |
| Contact Resistance        | <5 mΩ       |
| Isolation Resistance      | 10 MΩ       |
| Temperature Range         | -25°C +75°C |
| Degree of Protection      | IP67        |
|                           |             |

## **Pin Assignment**



## **Material Specification**

| -                |             |
|------------------|-------------|
| Contact          | Cu-Zn       |
| Contact Plating  | Gold Plated |
| Body Material    | Nylon-66    |
| Plug Body Colour | Black       |
| Pole             | 4           |



Specifications are subject to change without notice.