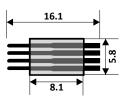

All dimensions are in mm.

| <b>General Specification</b> |
|------------------------------|
|------------------------------|

| Rated Operational Voltage | 30 V        |
|---------------------------|-------------|
| Current Rating            | 4A          |
| Contact Resistance        | <5 mΩ       |
| Isolation Resistance      | 10 MΩ       |
| Temperature Range         | -25°C +75°C |
| Degree of Protection      | IP67        |
|                           |             |