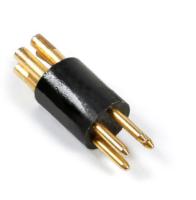

## **Material Specification**

| -                |             |
|------------------|-------------|
| Contact          | Cu-Zn       |
| Contact Plating  | Gold Plated |
| Body Material    | Nylon-66    |
| Plug Body Colour | Black       |
| Pole             | 4           |