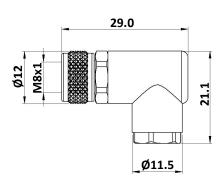

All dimensions are in mm.

## Product may differ from image

| <b>General Specification</b> |             |  |
|------------------------------|-------------|--|
| Rated Operational Voltage    | 30 V        |  |
| Current Rating               | 3A          |  |
| Insulation Resistance        | >= 100 MΩ   |  |
| Temperature Range            | -25°C +75°C |  |
| Degree of Protection         | IP67        |  |