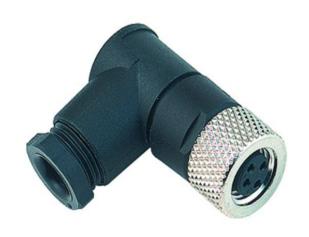

## Product may differ from image

| <b>General Specification</b> |             |  |
|------------------------------|-------------|--|
| Rated Operational Voltage    | 30 V        |  |
| Current Rating               | 3A          |  |
| Insulation Resistance        | >= 100 MΩ   |  |
| Temperature Range            | -25°C +75°C |  |
| Degree of Protection         | IP67        |  |