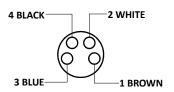

## Pin Diagram

| Material Specification |                     |
|------------------------|---------------------|
| Grip Material          | Nylon 66            |
| Contact                | Cu-Zn               |
| Contact Plating        | Gold Flash          |
| Contact Carrier        | Nylon 66            |
| O-Ring                 | Neoprene            |
| Grip Colour            | Black               |
| Termination            | Screw               |
| Pole                   | 4                   |
| Cable Gland            | PG5                 |
| Coupling Nut           | Brass Nickel-plated |
|                        |                     |