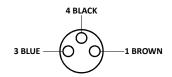

## Pin Diagram

| Material Specification |                     |
|------------------------|---------------------|
| Grip Material          | Nylon 66            |
| Contact                | Cu-Zn               |
| Contact Plating        | Gold Flash          |
| Contact Carrier        | Nylon 66            |
| O-Ring                 | Neoprene            |
| Grip Colour            | Black               |
| Termination            | Screw               |
| Pole                   | 3                   |
| Cable Gland            | PG5                 |
| Coupling Nut           | Brass Nickel-plated |