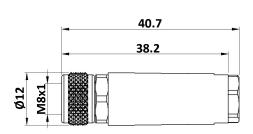

Product may differ from image

| <b>General Specification</b> |             |  |
|------------------------------|-------------|--|
| Rated Operational Voltage    | 30 V        |  |
| Current Rating               | 3A          |  |
| Insulation Resistance        | >= 100 MΩ   |  |
| Temperature Range            | -25°C +75°C |  |
| Degree of Protection         | IP67        |  |

All dimensions are in mm.

## Pin Diagram



| Material Specification |                     |
|------------------------|---------------------|
| Grip Material          | Nylon 66            |
| Contact                | Cu-Zn               |
| Contact Plating        | Gold Flash          |
| Contact Carrier        | Nylon 66            |
| O-Ring                 | Neoprene            |
| Grip Colour            | B