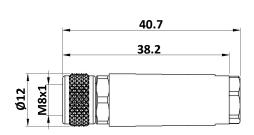

Product may differ from image

| <b>General Specification</b> |             |  |
|------------------------------|-------------|--|
| Rated Operational Voltage    | 30 V        |  |
| Current Rating               | 3A          |  |
| Insulation Resistance        | >= 100 MΩ   |  |
| Temperature Range            | -25°C +75°C |  |
| Degree of Protection         | IP67        |  |

All dimensions are in mm.

## Pin Diagram



| Material Specification |                     |
|------------------------|---------------------|
| Grip Material          | Nylon 66            |
| Contact                | Cu-Zn               |
| Contact Plating        | Gold Flash          |
| Contact Carrier        | Nylon 66            |
| O-Ring                 | Neoprene            |
| Grip Colour            | B