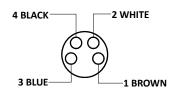

## Pin Diagram

| Material Specification |                     |
|------------------------|---------------------|
| Grip Material          | Nylon 66            |
| Contact                | Cu-Zn               |
| Contact Plating        | Gold Flash          |
| Contact Carrier        | Nylon 66            |
| O-Ring                 | Neoprene            |
| Grip Colour            | Black               |
| Termination            | Screw               |
| Pole                   | 4                   |
| Cable Gland            | PG5                 |
| Coupling Nut           | Brass Nickel-plated |
|                        |                     |